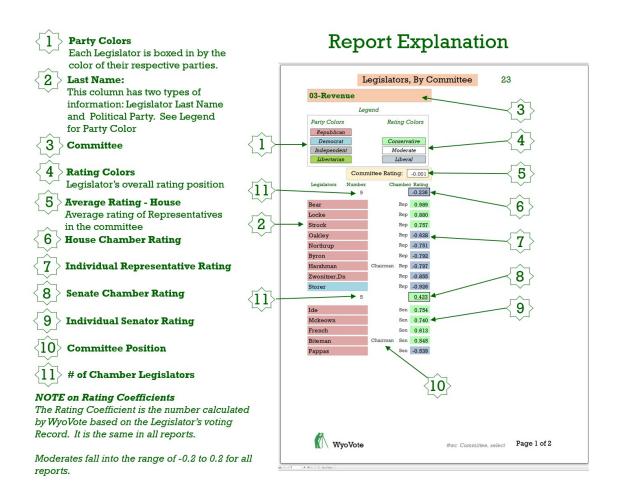

## Legend

| Party Colors | Rating Colors |
|--------------|---------------|
| Republican   |               |
| Democrat     | Conservative  |
| Independent  | Moderate      |
| Libertarian  | Liberal       |

| Co | mmittee | Rating | : | -0.4 | 78 |
|----|---------|--------|---|------|----|
|    |         |        |   |      |    |
|    |         |        |   |      | _  |

| Legislators  | Number | Chamber Rating |     |        |
|--------------|--------|----------------|-----|--------|
|              | 3      |                |     | -0.774 |
|              |        |                |     |        |
| Sommers      |        |                | Rep | -0.672 |
| Larsen       |        | Chairman       | Rep | -0.795 |
| Zwonitzer,Dr | n      |                | Rep | -0.855 |
|              | 3      |                |     | -0.181 |
|              |        |                |     |        |
| Barlow       |        |                | Sen | 0.607  |
| Baldwin      |        | Chairman       | Sen | -0.557 |
| Nethercott   |        |                | Sen | -0.593 |